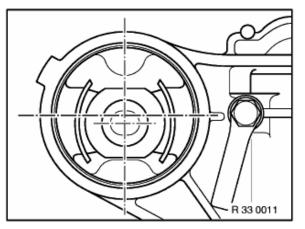

## Installation:

Replace self-locking nut. Tightening torque, 33 17 4AZ.

Pull out rubber mount using special tool 33 2 120 .

#### Note:

Note installation position.

Pull in rubber mount using special tool 33 2 120 .