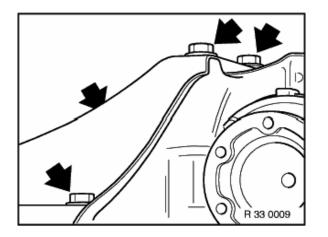

#### Note:

Remove final muffler. Pull off speedometer signal plug.

Support final drive from underneath with a transmission lifter and special tool 33 4 390.

Unfasten screws.

### Installation:

Tightening torque, 33 17 1AZ.

Unscrew screw.

Only lower final drive until special tool can be fitted otherwise the propeller shaft may be damaged.