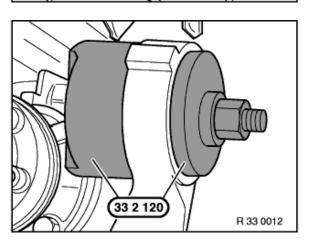

## Installation:

Replace self-locking nut. Tightening torque, 33 17 4AZ.

Pull out rubber mount using special tool 33 2 120 .

#### Note:

Note installation position.

Pull in rubber mount using special tool 33 2 120 .