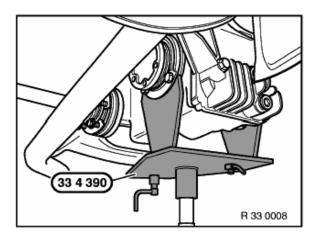

#### Note:

Remove final muffler. Pull off speedometer signal plug.

Support final drive from underneath with a transmission lifter and special tool 33 4 390.

Unfasten screws.

### Installation:

Tightening torque, 33 17 1AZ.

Unscrew screw.

Only lower final drive until special tool can be fitted otherwise the propeller shaft may be damaged.